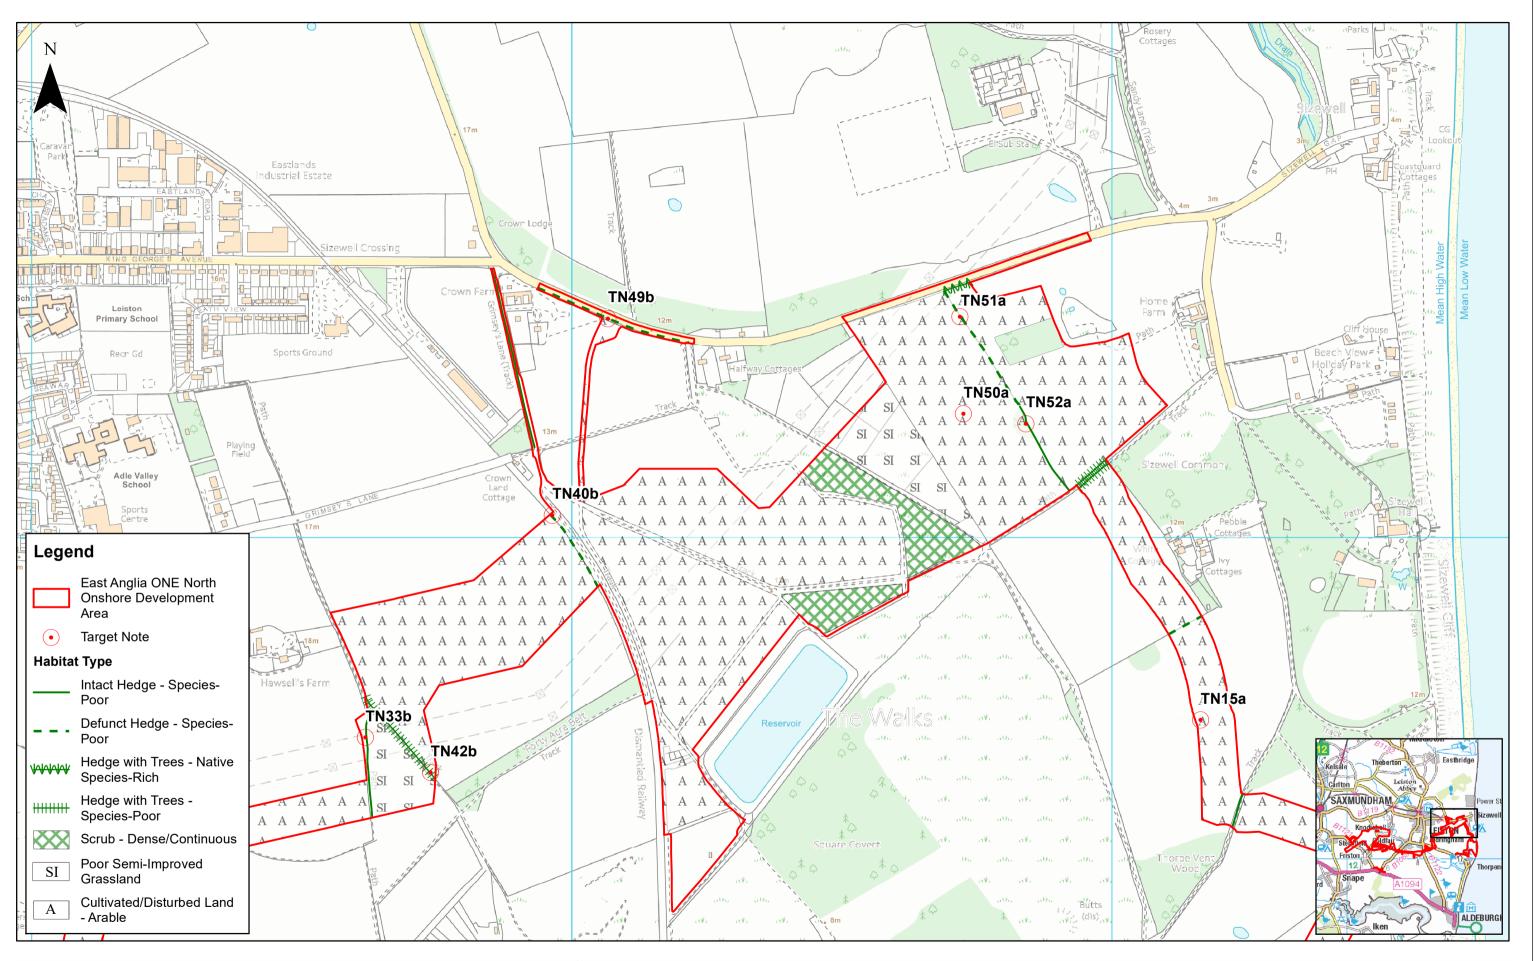

D:Box SynciPB4842 EA 1N and 2/PB4842 EA 1N and 2 Team/E. TECHNICAL DATA/E03 GIS/EA1N/Figures/ES/Chapter\_22\_OnshoreEcology/Fig\_22\_4\_EA1N\_ExtendedPhase1Habitat\_RH\_20190717.mxd

|               |     |              |   |               |           |    | 1:7,000                                                                                                |                                                                                                                                                                                                                                 | Metres                                                                                                                                               | East Anglia ONE North                   | Drg No | EA1N-DEV-DRG | 9-IBR-000927          |
|---------------|-----|--------------|---|---------------|-----------|----|--------------------------------------------------------------------------------------------------------|---------------------------------------------------------------------------------------------------------------------------------------------------------------------------------------------------------------------------------|------------------------------------------------------------------------------------------------------------------------------------------------------|-----------------------------------------|--------|--------------|-----------------------|
|               | 2   | 17/09/2019 F | С | Second Issue. | Prepared: | FC | Scale @ A3                                                                                             | 0 200                                                                                                                                                                                                                           | 400                                                                                                                                                  |                                         | Rev    | 2            | Coordinate<br>System: |
| SCOTTISHPOWER | 1   | 17/07/2019 F | С | First Issue.  | Checked:  | cs | Source: Survey undertaken by<br>This map has been produced t                                           | y © Royal HaskoningDHV, 2018. © Crown copyright and database righ<br>to the latest known information at the time of issue, and has been pro                                                                                     | ts 2019. Ordnance Survey 0100031673.<br>duced for your information only.                                                                             | Extended Phase 1 Habitat Survey Results | Date   | 17/09/19     |                       |
| RENEWABLES    | Rev | Date B       | y | Comment       | Approved: | AH | Please consult with the SPR C<br>To the fullest extent permitted I<br>errors or omissions in the infor | Onshore GIS team to ensure the content is still current before using th<br>by law, we accept no responsibility or liability (whether in contract, tor<br>rmation contained in the map and shall not be liable for any loss, dam | e information contained on this map.<br>((including negligence) or otherwise in respect of any<br>age or expense caused by such errors or omissions. |                                         |        | 22.4b        | OSGB36                |