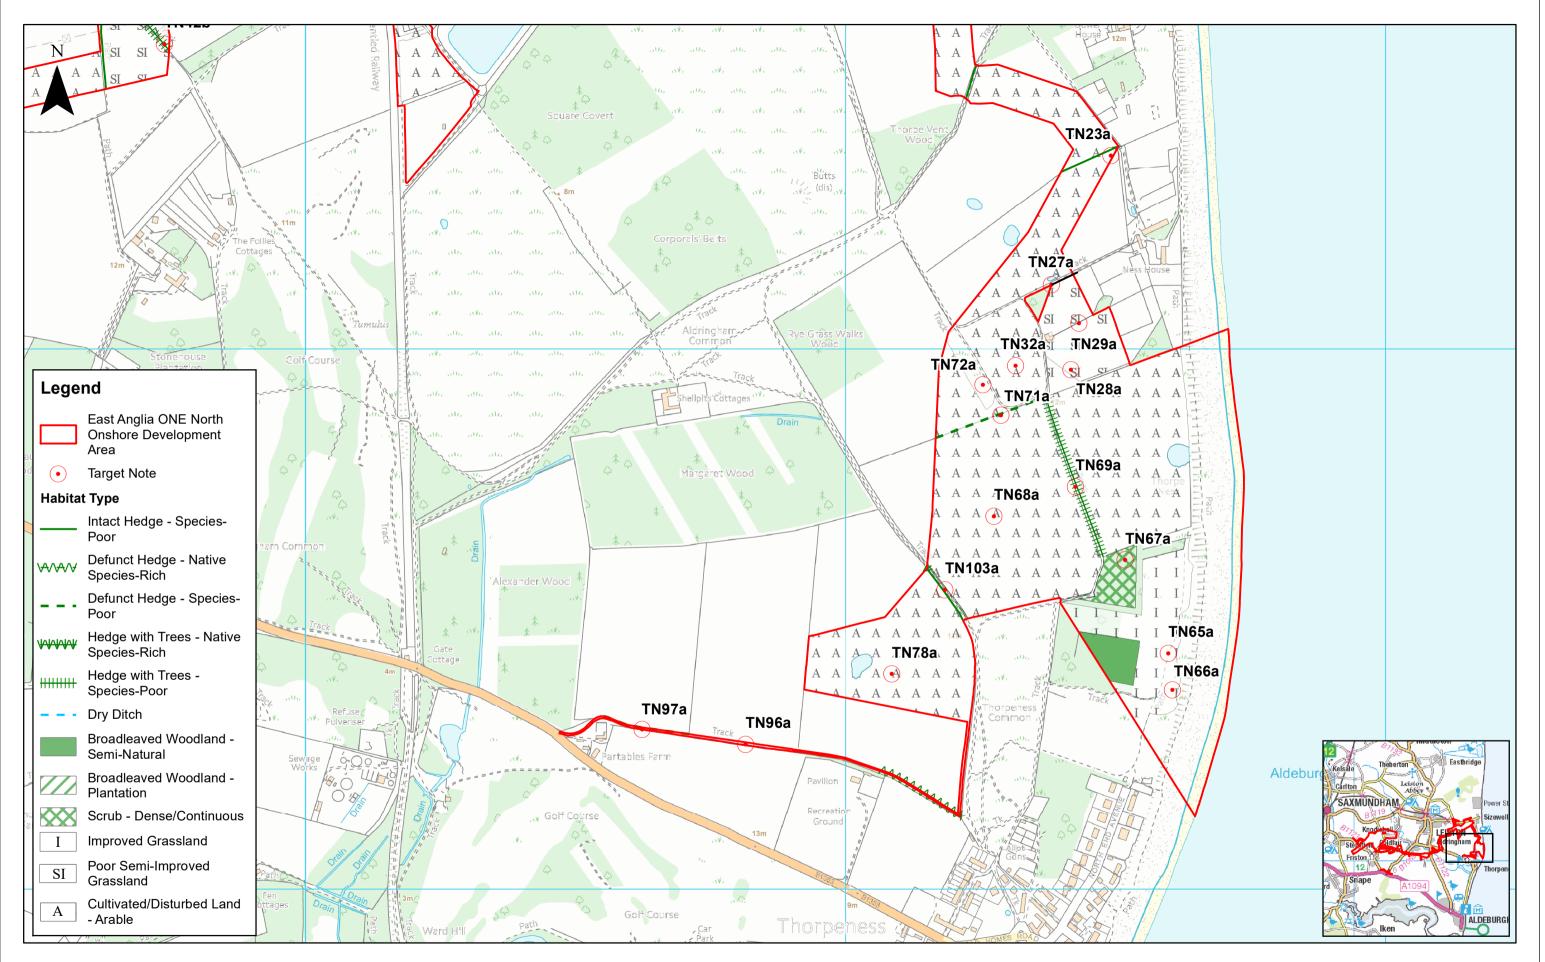

|               |     |              |    |               |                                                                                                                                                                                                                                                                                                                                                                                                                                                                              |          | 1:7,000                                                                                                                          |       | Metres | East Anglia ONE North                   | Drg No | EA1N-DEV-DRG- | -IBR-000927   |
|---------------|-----|--------------|----|---------------|------------------------------------------------------------------------------------------------------------------------------------------------------------------------------------------------------------------------------------------------------------------------------------------------------------------------------------------------------------------------------------------------------------------------------------------------------------------------------|----------|----------------------------------------------------------------------------------------------------------------------------------|-------|--------|-----------------------------------------|--------|---------------|---------------|
|               | 2   | 17/09/2019   | FC | Second Issue. | Prepared:                                                                                                                                                                                                                                                                                                                                                                                                                                                                    | FC       | Scale @ A3                                                                                                                       | 0 200 | 400    |                                         | Rev    | 2             | Coordinate    |
| SCOTTISHPOWER | 1   | 17/07/2019 F |    | First Issue.  | Checked:                                                                                                                                                                                                                                                                                                                                                                                                                                                                     | cked: CS | Source: Survey undertaken by © Royal HaskoningDHV, 2018. © Crown copyright and database rights 2019. Ordnance Survey 0100031673. |       |        | Extended Phase 1 Habitat Survey Results | Date   | 17/09/19      | BNG<br>Datum: |
| RENEWABLES    | Rev | Date         | Ву | Comment       | Approved: AH Presse consult with the SPR Outhore GIS team to ensure the content is discurrent before using the information contained on this map.<br>To the fullest extend remainted by law, we accept no responsibility or liability (whether in contract, for (including negispece) or otherwise in respect of any enrors or omissions in the information contained in the map and shall not be liable for any loss, damage or expense caused by such errors or omissions. |          | Figure                                                                                                                           | 22.4a | OSGB36 |                                         |        |               |               |