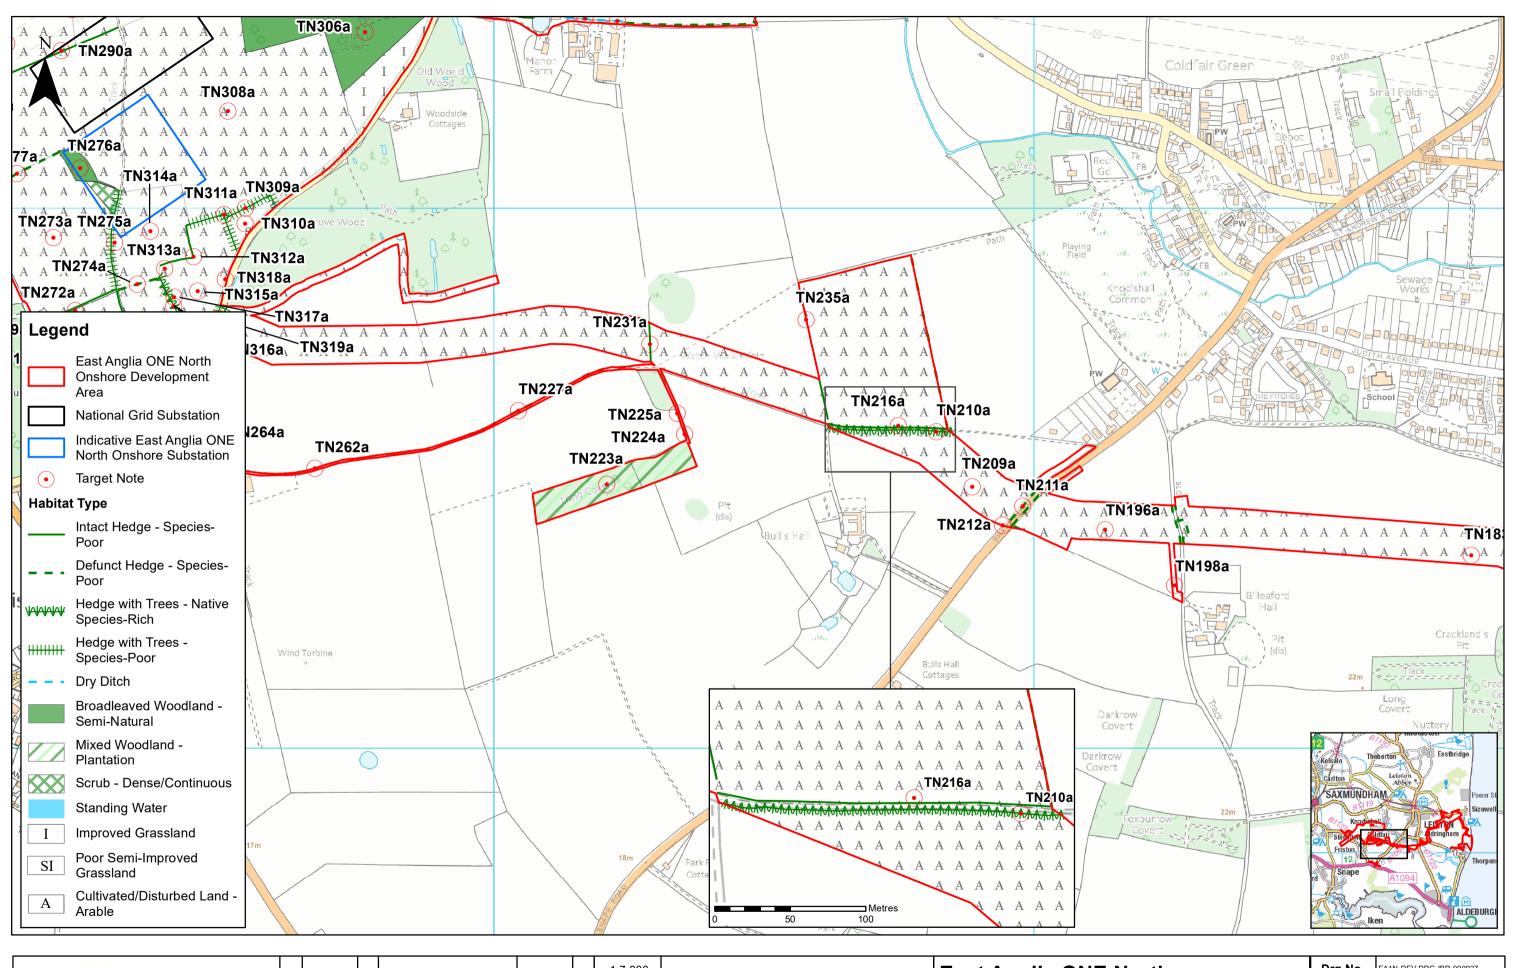

D:Box Sync/PB4842 EA 1N and 2: PB4842 EA 1N and 2: Team: E. TECHNICAL DATA: E03 GIS: EA1N: Figures: ES: Chapter\_22\_OnshoreEcology: Fig\_22\_4d\_EA1N\_ExtendedPhase1Habitat\_RH\_20190717.mxd

|   |               |     |           |           |                                                                                                                                                                                                                          |           |          | 1:7,000                                                                                              |                                                                                                                                                                                                                                                         | Metres                                                                                                                             | East Anglia ONE North | Drg No | EA1N-DEV-DRG- | -IBR-000927      |
|---|---------------|-----|-----------|-----------|--------------------------------------------------------------------------------------------------------------------------------------------------------------------------------------------------------------------------|-----------|----------|------------------------------------------------------------------------------------------------------|---------------------------------------------------------------------------------------------------------------------------------------------------------------------------------------------------------------------------------------------------------|------------------------------------------------------------------------------------------------------------------------------------|-----------------------|--------|---------------|------------------|
|   |               |     | 17/09/201 | 9 FC      | Second Issue.                                                                                                                                                                                                            | Prepared: | FC       | Scale @ A3                                                                                           | 0 200                                                                                                                                                                                                                                                   | 400                                                                                                                                |                       | Rev    | 2             | Coordinate       |
| 1 | SCOTTISHPOWER | 1   | 1         | 17/07/201 | Integration       Checked:       Cs       Source: Survey undertaken by © Royal HaskoningDHV, 2018. © Crown copyright and database rights 2019. Ortnance Survey 0100031673.       Extended Phase 1 Habitat Survey Results | Date      | 17/09/19 |                                                                                                      |                                                                                                                                                                                                                                                         |                                                                                                                                    |                       |        |               |                  |
|   | RENEWABLES    | Rev | Date      | Ву        | / Comment                                                                                                                                                                                                                | Approved: | AH       | Please consult with the SPR C<br>To the fullest extent permitted<br>errors or omissions in the infor | Onshore GIS team to ensure the content is still current before using the inforr<br>by law, we accept no responsibility or liability (whether in contract, tort (incluur<br>rmation contained in the map and shall not be liable for any loss, damage or | mation contained on this map.<br>uding negligence) or otherwise in respect of any<br>r expense caused by such errors or omissions. |                       | Figure | 22.4e         | Datum:<br>OSGB36 |