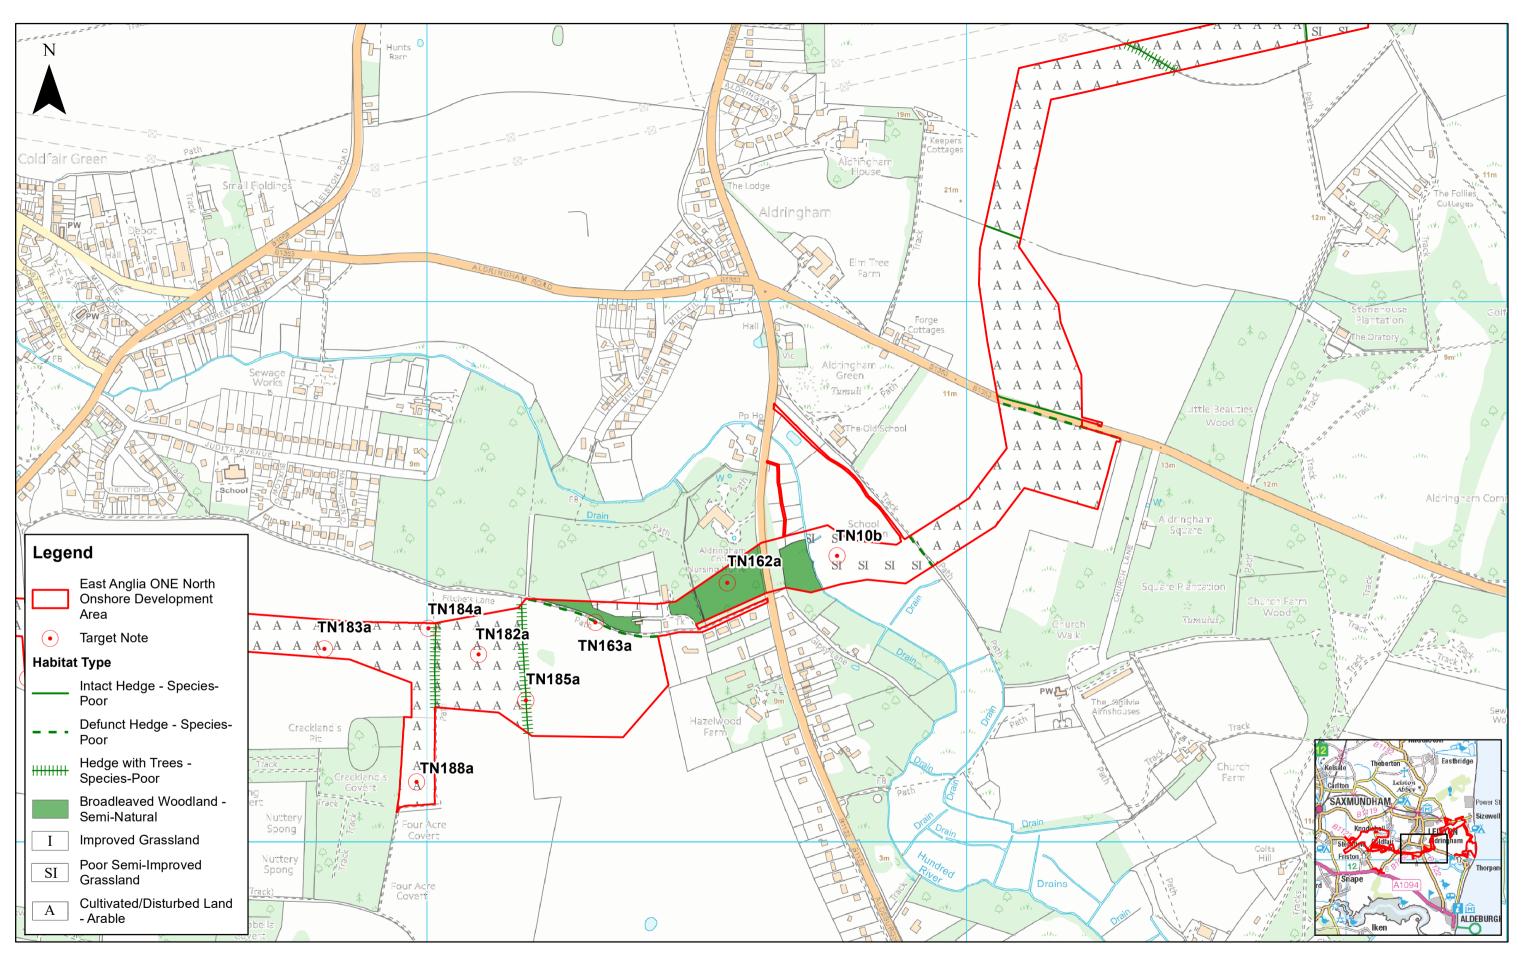

D.Box Sync\PB4842 EA 1N and 2\PB4842 EA 1N and 2 Team\E. TECHNICAL DATA\E03 GIS\EA1N\Figures\ES\Chapter\_22\_OnshoreEcology\Fig\_22\_4\_EA1N\_ExtendedPhase1Habitat\_RH\_20190717.mxd

|               |     |            |    |               |           |    | 1:7,000                                                                                           |                                                                                                                                                                                                                                      | Metres                                                                                                                                                | East Anglia ONE North                   | Drg No | EA1N-DEV-DRG | -IBR-000927           |
|---------------|-----|------------|----|---------------|-----------|----|---------------------------------------------------------------------------------------------------|--------------------------------------------------------------------------------------------------------------------------------------------------------------------------------------------------------------------------------------|-------------------------------------------------------------------------------------------------------------------------------------------------------|-----------------------------------------|--------|--------------|-----------------------|
|               |     | 17/09/2019 | FC | Second Issue. | Prepared: | FC | Scale @ A3                                                                                        | 0 200                                                                                                                                                                                                                                | 400                                                                                                                                                   |                                         | Rev    | 2            | Coordinate<br>System: |
| SCOTTISHPOWER | 1   | 17/07/2019 | FC | First Issue.  | Checked:  | cs | Source: Survey undertaken b                                                                       | by © Royal HaskoningDHV, 2018. © Crown copyright and database rig                                                                                                                                                                    | nts 2019. Ordnance Survey 0100031673.<br>duced for your information only.                                                                             | Extended Phase 1 Habitat Survey Results | Date   | 17/09/19     | BNG                   |
| RENEWABLES    | Rev | Date       | Ву | Comment       | Approved: | AH | Please consult with the SPR<br>To the fullest extent permitted<br>errors or omissions in the info | t Onshore GIS team to ensure the content is still current before using th<br>d by law, we accept no responsibility or liability (whether in contract, to<br>formation contained in the map and shall not be liable for any loss, dan | e information contained on this map.<br>t (including negligence) or otherwise in respect of any<br>age or expense caused by such errors or omissions. |                                         |        | 22.4 c       | Datum:<br>OSGB36      |