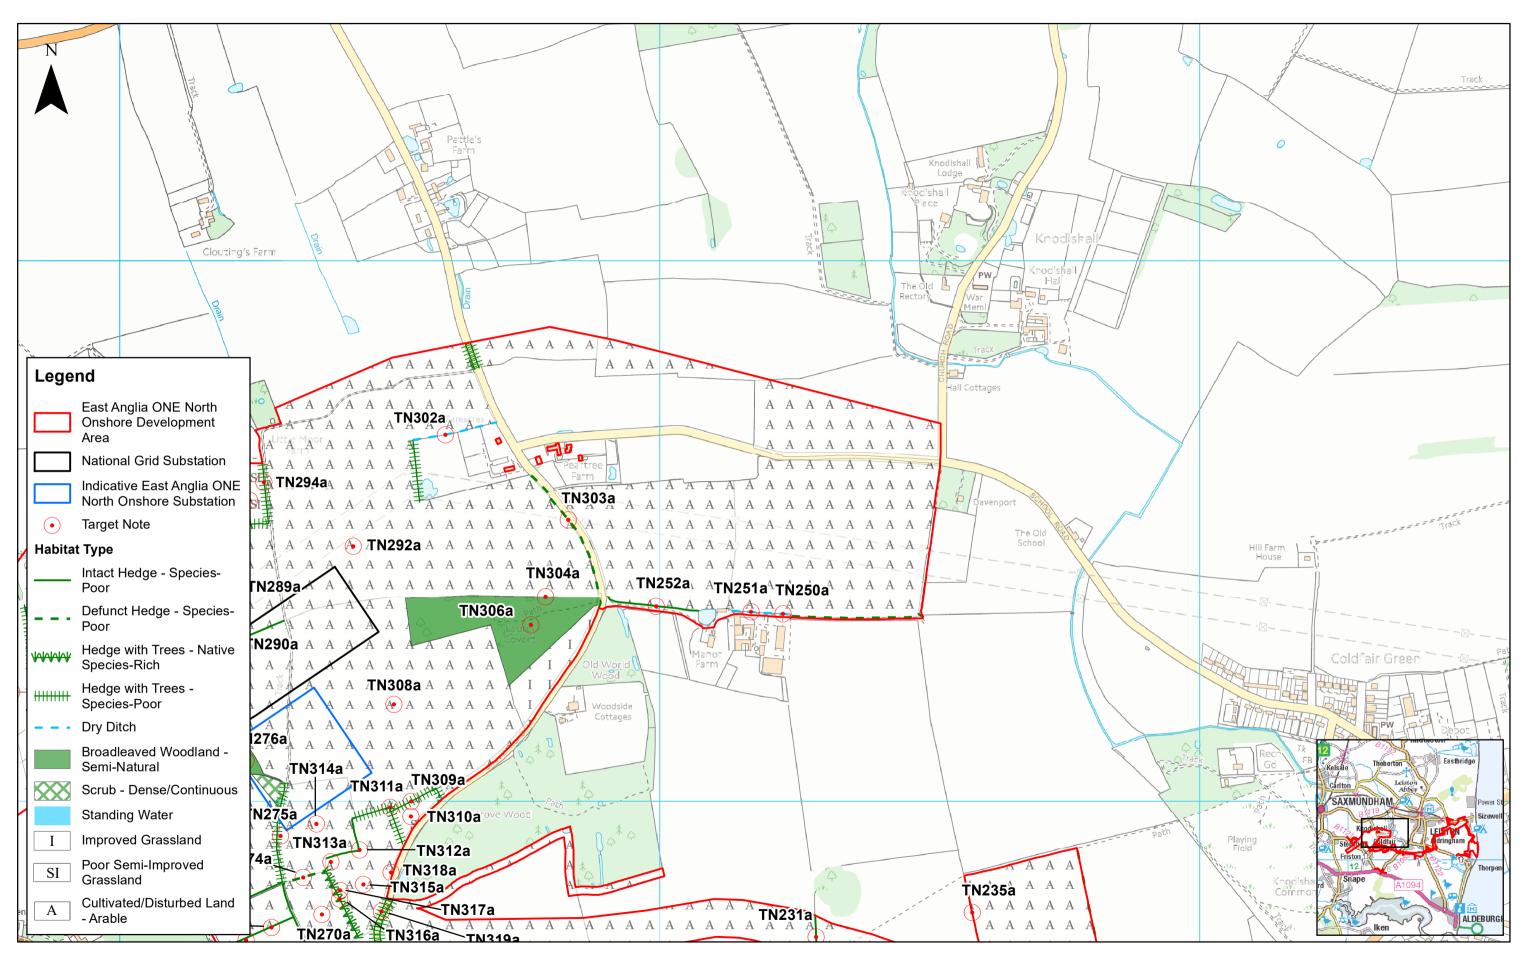

|               |     |              |    |               |                                                                                                                                                                                                                                                                                                                                                                                                                                                                              |          | 1:7,000                                                                                                                          |       | Metres | East Anglia ONE North                   | Drg No | EA1N-DEV-DRG- | -IBR-000927   |
|---------------|-----|--------------|----|---------------|------------------------------------------------------------------------------------------------------------------------------------------------------------------------------------------------------------------------------------------------------------------------------------------------------------------------------------------------------------------------------------------------------------------------------------------------------------------------------|----------|----------------------------------------------------------------------------------------------------------------------------------|-------|--------|-----------------------------------------|--------|---------------|---------------|
|               | 2   | 17/09/2019   | FC | Second Issue. | Prepared:                                                                                                                                                                                                                                                                                                                                                                                                                                                                    | FC       | Scale @ A3                                                                                                                       | 0 200 | 400    |                                         | Rev    | 2             | Coordinate    |
| SCOTTISHPOWER | 1   | 17/07/2019 F |    | First Issue.  | Checked:                                                                                                                                                                                                                                                                                                                                                                                                                                                                     | cked: CS | Source: Survey undertaken by © Royal HaskoningDHV, 2018. © Crown copyright and database rights 2019. Ordnance Survey 0100031673. |       |        | Extended Phase 1 Habitat Survey Results | Date   | 17/09/19      | BNG<br>Datum: |
| RENEWABLES    | Rev | Date         | Ву | Comment       | Approved: AH Presse consult with the SPR Outhore GIS team to ensure the content is discurrent before using the information contained on this map.<br>To the fullest extend remainted by law, we accept no responsibility or liability (whether in contract, for (including negispece) or otherwise in respect of any enrors or omissions in the information contained in the map and shall not be liable for any loss, damage or expense caused by such errors or omissions. |          | Figure                                                                                                                           | 22.4a | OSGB36 |                                         |        |               |               |