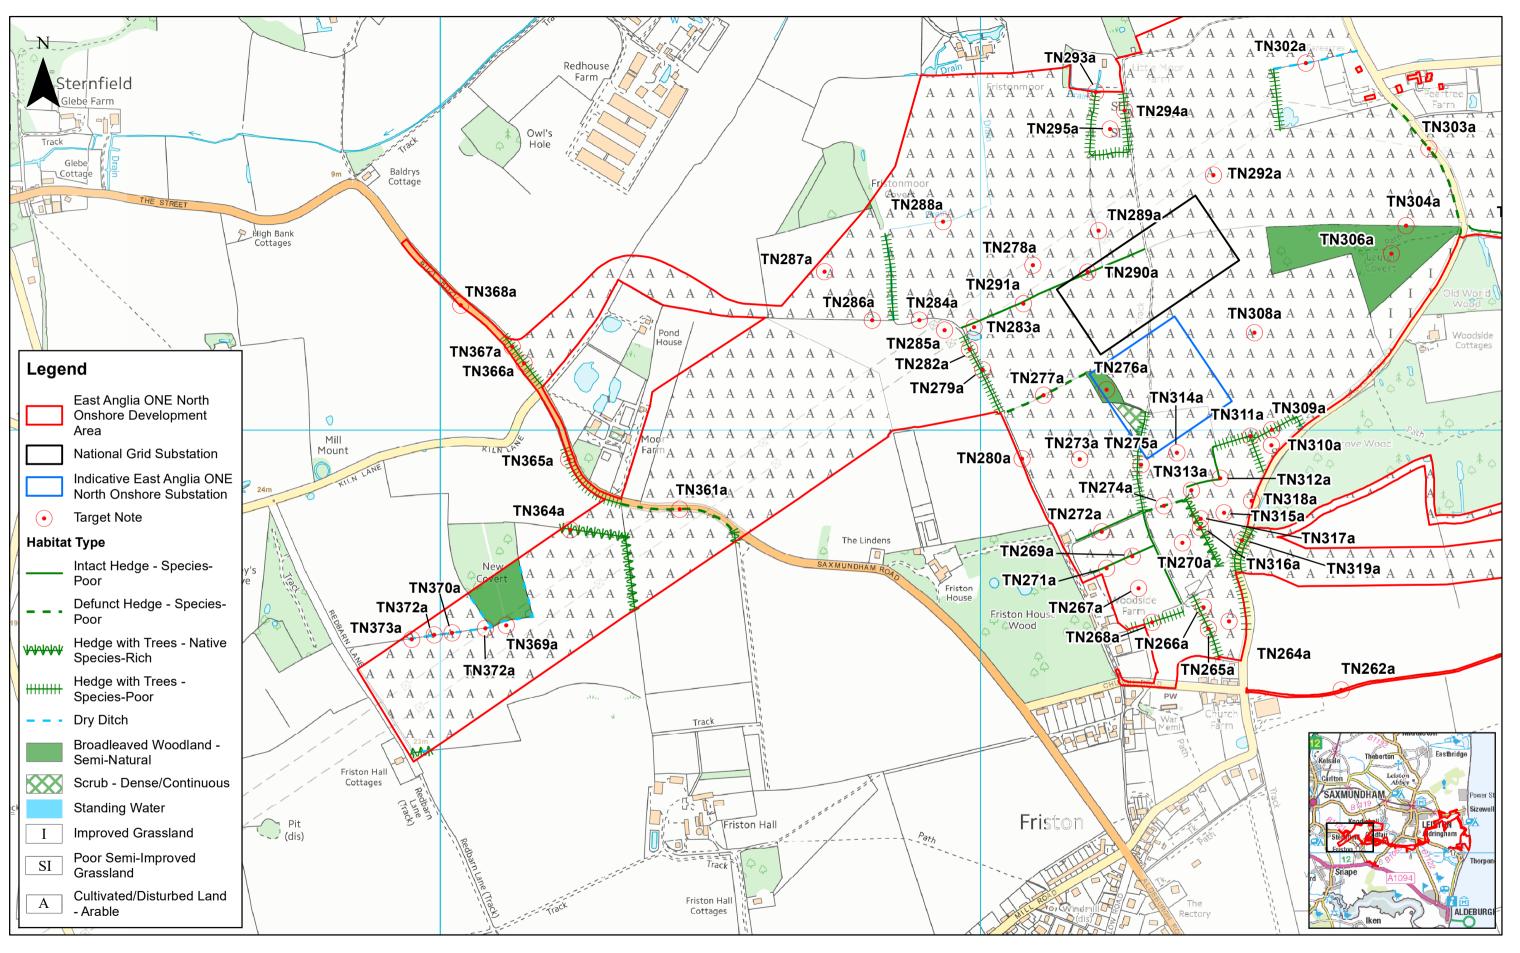

D:Box SynciPB4842 EA 1N and 2/PB4842 EA 1N and 2 Team/E. TECHNICAL DATA/E03 GIS/EA1N/Figures/ES/Chapter\_22\_OnshoreEcology/Fig\_22\_4\_EA1N\_ExtendedPhase1Habitat\_RH\_20190717.mxd

|               |     |              |   |               |           |    | 1:7,000                                                                                                |                                                                                                                                                                                                                                 | Metres                                                                                                                                               | East Anglia ONE North                   | Drg No | EA1N-DEV-DRG | 9-IBR-000927          |
|---------------|-----|--------------|---|---------------|-----------|----|--------------------------------------------------------------------------------------------------------|---------------------------------------------------------------------------------------------------------------------------------------------------------------------------------------------------------------------------------|------------------------------------------------------------------------------------------------------------------------------------------------------|-----------------------------------------|--------|--------------|-----------------------|
|               | 2   | 17/09/2019 F | С | Second Issue. | Prepared: | FC | Scale @ A3                                                                                             | 0 200                                                                                                                                                                                                                           | 400                                                                                                                                                  |                                         | Rev    | 2            | Coordinate<br>System: |
| SCOTTISHPOWER | 1   | 17/07/2019 F | С | First Issue.  | Checked:  | cs | Source: Survey undertaken by<br>This map has been produced t                                           | y © Royal HaskoningDHV, 2018. © Crown copyright and database righ<br>to the latest known information at the time of issue, and has been pro                                                                                     | ts 2019. Ordnance Survey 0100031673.<br>duced for your information only.                                                                             | Extended Phase 1 Habitat Survey Results | Date   | 17/09/19     |                       |
| RENEWABLES    | Rev | Date B       | y | Comment       | Approved: | AH | Please consult with the SPR C<br>To the fullest extent permitted I<br>errors or omissions in the infor | Onshore GIS team to ensure the content is still current before using th<br>by law, we accept no responsibility or liability (whether in contract, tor<br>rmation contained in the map and shall not be liable for any loss, dam | e information contained on this map.<br>((including negligence) or otherwise in respect of any<br>age or expense caused by such errors or omissions. |                                         |        | 22.4b        | OSGB36                |